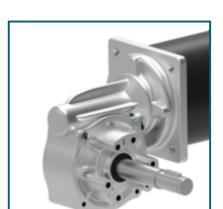

## **Worm Geared Motors**

**Power:** 0.2 HP to 2 HP **Speed:** 2.5 to 600RPM

#### **Options for**

- Different types and sizes of the gear box
- Double gear box reduction
- Option for Shaft/flange
- Options for Face/flange,Foot mounting
- Options for Customized Shaft
- Ground hardened pinion & Bronze gears (Metalic) and Delrin worm wheel for Low power
- life lubricated bearings
- Low noise
- Compact Gear box design (geared motor) because of motor+gearbox housing combination
- Double bearing supported output shaft
- Easy replacement, long life of brush
- Available for TENV-SPDP-TEFC versions
- Customized mounting upon request
- Leads with special connector upon