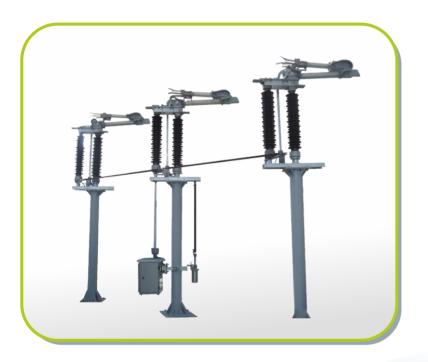

D.C MOTOR RANGE FOR ISOLATOR DISCONNECTOR SWITCH GEAR SPRING CHARGING

Features of Rotomag made DC Motor for the Application of

# Isolator • Switch Gear • Spring Charging