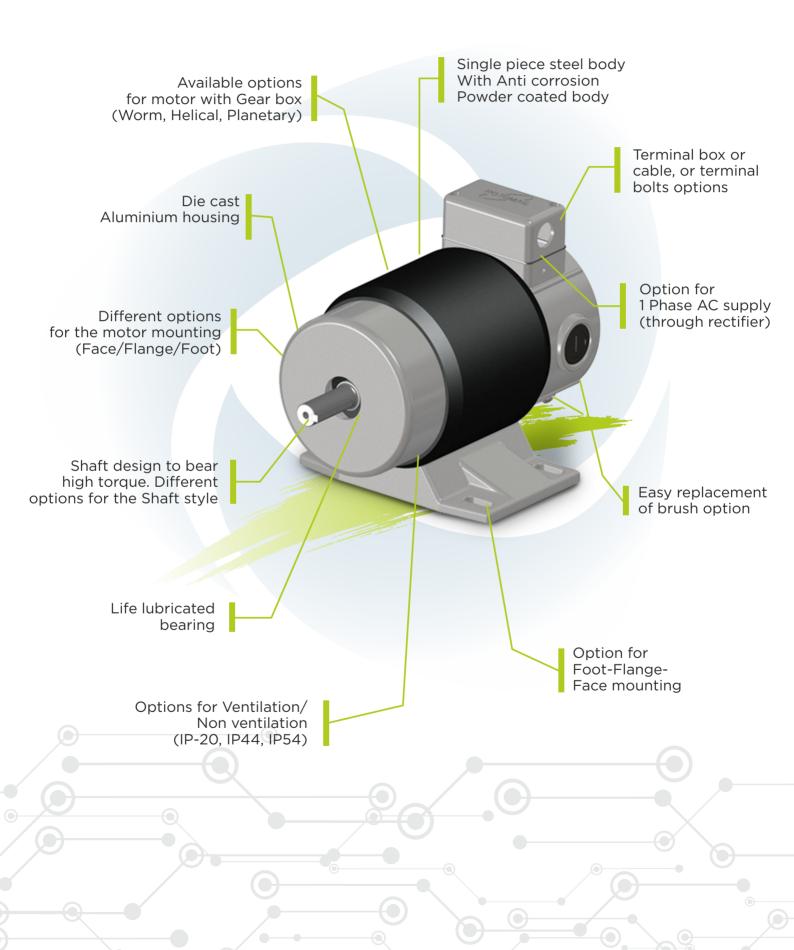

D.C MOTOR RANGE FOR ISOLATOR DISCONNECTOR SWITCH GEAR SPRING CHARGING

Features of Rotomag made DC Motor for the Application of

# Isolator • Switch Gear • Spring Charging

## **Un-geared Motors**

**Power:** 0.2 HP to 1 HP **Speed:** 1000 to 4800RPM

#### **Options for**

- Face/flange, Foot mounting
- Options for Customized Shaft
- Life lubricated bearings
- Low noise
- Single piece steel body
- Double bearing supported output shaft
- Easy replacement, long life of brush
- Available for TENV-SPDP-TEFC versions
- Customized mounting upon request
- Leads with special connector upon request and Terminal