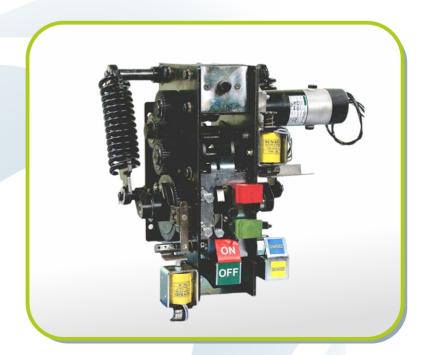

D.C MOTOR RANGE FOR ISOLATOR DISCONNECTOR SWITCH GEAR SPRING CHARGING

Features of Rotomag made DC Motor for the Application of

# Isolator • Switch Gear • Spring Charging