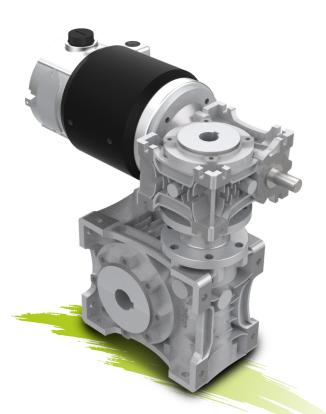

## **Worm Geared Motors**

**Power:** 0.2 HP to 2 HP **Speed:** 2.5 to 600RPM

#### **Options for**

- Different types and sizes of the gear box
- Double gear box reduction
- Option for Shaft/flange
- Options for Face/flange,Foot mounting
- Options for Customized Shaft
- Ground hardened pinion & Bronze gears (Metalic) and Delrin worm wheel for Low power
- life lubricated bearings
- Low noise
- Compact Gear box design (geared motor) because of motor+gearbox housing combination
- Double bearing supported output shaft
- Easy replacement, long life of brush
- Available for TENV-SPDP-TEFC versions
- Customized mounting upon request
- Leads with special connector upon