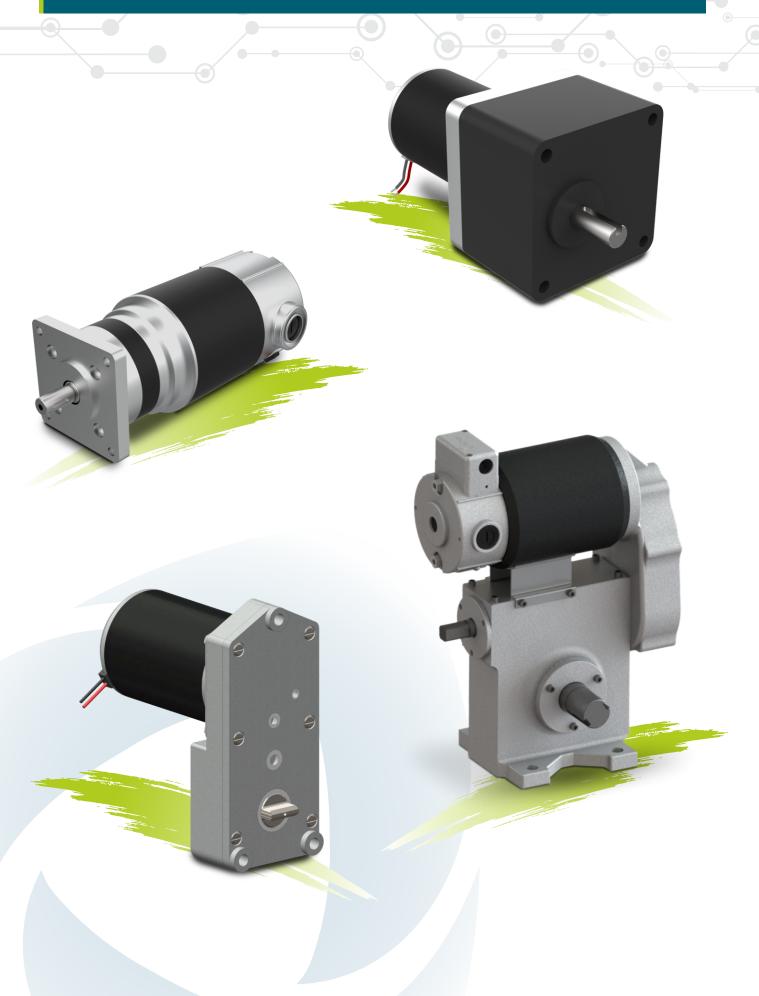

## **Un-geared Motors**

**Power:** 0.2 HP to 1 HP **Speed:** 1000 to 4800RPM

## **Worm Geared Motors**

**Power:** 0.2 HP to 2 HP **Speed:** 2.5 to 600RPM

# Planetary Geared Motors Or other Geared Motors Customization based on requirement

www.rotomag.com

DC MOTORS FOR INDUSTRIAL APPLICATIONS

www.rotosol.solar

SURFACE & SUBMERSIBLE SOLAR PUMPS

www.rotomotive.com