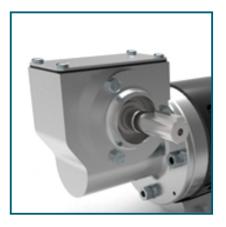

## **Worm Geared Motors**

**Power:** 0.2 HP to 2 HP **Speed:** 2.5 to 600RPM

#### **Options for**

- Different types and sizes of the gear box
- Double gear box reduction
- Option for Shaft/flange
- Options for Face/flange,Foot mounting
- Options for Customized Shaft
- Ground hardened pinion & Bronze gears (Metalic) and Delrin worm wheel for Low power
- life lubricated bearings
- Low noise
- Compact Gear box design (geared motor) because of motor+gearbox housing combination
- Double bearing supported output shaft
- Easy replacement, long life of brush
- Available for TENV-SPDP-TEFC versions
- Customized mounting upon request
- Leads with special connector upon